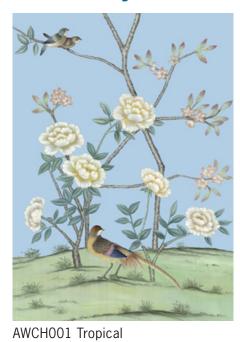

### Chinoiserie

Chinoiserie is a European decorative style of art that was predominantly fashionable in the 17th and 18th centuries. Inspired by the exotic fauna and flora of the East, this collection of wallpaper depicts sumptuous design motif such as wild birds, lattices, pagodas and water gardens, making it a vivid and colourful addition to any interior setting.

The Chinoiserie collection comes in a wide array of layouts and an opulent palette of colourways, ranging from a restrained and subtle look to more striking combinations.