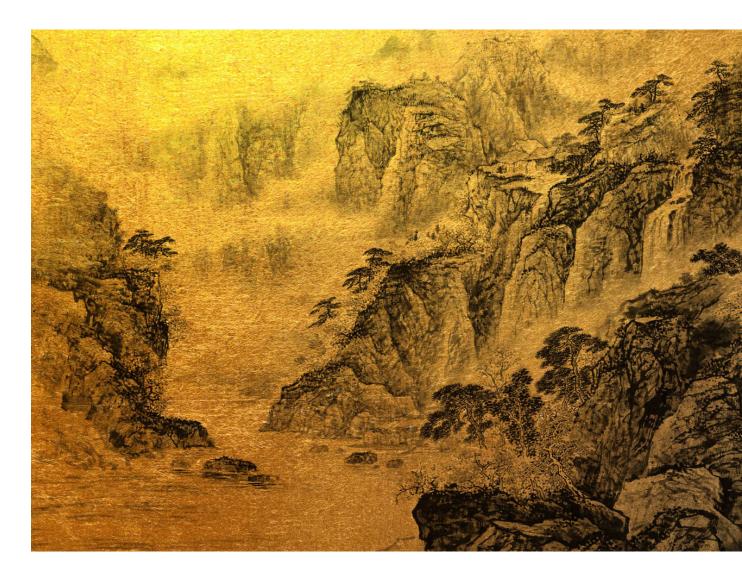

### Landscape

Landscape painting uses ink wash and brushstrokes to express towering mountains looming in the background over idyllic scenes of trees, hills, stones and water. We have given the wallpaper collection a modern twist, brightening it up in bold colours against a backdrop of lustrous gold or silver leaf. They will surely be a stunner for any room.

### Colourway

AWLA001G Charcoal

AWLA003G Rouge

AWLA002G Navy

AWLA004G Earth