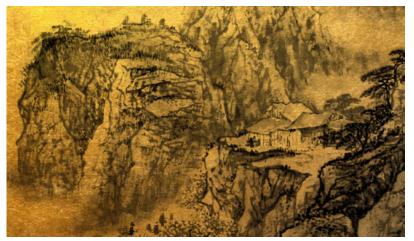

### Landscape

Landscape painting uses ink wash and brushstrokes to express towering mountains looming in the background over idyllic scenes of trees, hills, stones and water. We have given the wallpaper collection a modern twist, brightening it up in bold colours against a backdrop of lustrous gold or silver leaf. They will surely be a stunner for any room.

### Colourway

AWLA001G Charcoal

AWLA003G Rouge

AWLA002G Navy

AWLA004G Earth