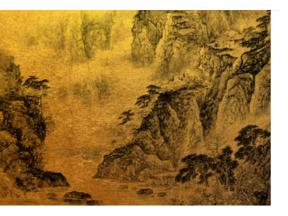

### Landscape

Landscape painting uses ink wash and brushstrokes to express towering mountains looming in the background over idyllic scenes of trees, hills, stones and water. We have given the wallpaper collection a modern twist, brightening it up in bold colours against a backdrop of lustrous gold or silver leaf. They will surely be a stunner for any room.

### Colourway

AWLA001G Charcoal

AWLA003G Rouge

AWLA002G Navy

AWLA004G Earth