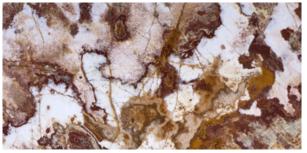

### Agate

a variety of microcrystalline quartz characterised by concentric colour bands in shades of white, yellow, pale blue, brown, pink, red or black, nearly every shades the earth can produce.

Crystal