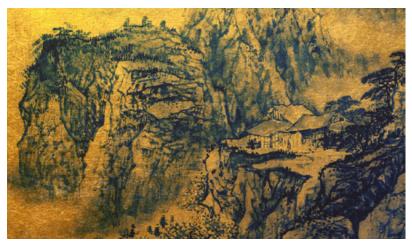

### Landscape

Landscape painting uses ink wash and brushstrokes to express towering mountains looming in the background over idyllic scenes of trees, hills, stones and water. We have given the wallpaper collection a modern twist, brightening it up in bold colours against a backdrop of lustrous gold or silver leaf. They will surely be a stunner for any room.

### Colourway

AWLA001G Charcoal

AWLA003G Rouge

AWLA002G Navy

AWLA004G Earth