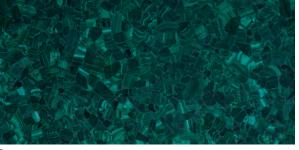

### Malachite

with its distinctive concentric bands in varying shades of green, Malachite represents the innate beauty of flowers, trees, roots and plants.

Green

Peacock