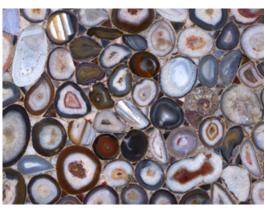

### Agate

a variety of microcrystalline quartz characterised by concentric colour bands in shades of white, yellow, pale blue, brown, pink, red or black, nearly every shades the earth can produce.

Crystal