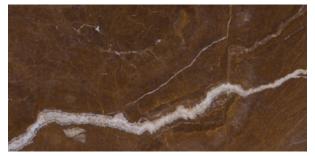

### Marble

a crystalline rock characterised by swirls and veins of colour from impurities, creating a striking and dramatic effects.

Aqua

Wood