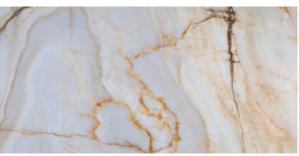

### Onyx

a mineral stone with straight, parallel bands of alternating shades that range from milky white to just about any colour.

Emerald

Bronze

Gold White

Maroon

Crimson

Honey