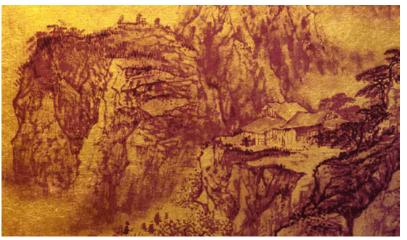

### Landscape

Landscape painting uses ink wash and brushstrokes to express towering mountains looming in the background over idyllic scenes of trees, hills, stones and water. We have given the wallpaper collection a modern twist, brightening it up in bold colours against a backdrop of lustrous gold or silver leaf. They will surely be a stunner for any room.

### Colourway

AWLA001G Charcoal

AWLA003G Rouge

AWLA002G Navy

AWLA004G Earth