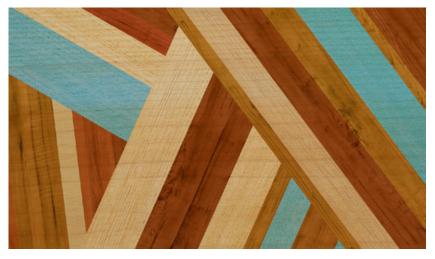

### **Tiger's Eye**

a form of quartz which possesses alternating bands of gold and brown with a silky lustre.

Artec Veneer series is specially constructed to combine warmth and beauty of natural wood with inspiring digitally printed graphics. Made with top grade wood veneer together with our latest printing technology, we provide a diverse collection of geometric and organic contemporary patterns that increase your design options, adding that dramatic yet captivating element to any interior.

#### • Unique Graphic Patterns choose from our collection of geometric and organic graphic patterns in a variety of colourways

### Crisscross

### Sunburst

### Serpentine

### **Tessellation**

Artec Walls provides digitally printed wallcoverings that are completely made to order to satisfy your individual needs. Whether you want to add ambience or make a bold statement, our digital wallpaper is certainly the solution providing you with desirable visual sensation and enjoyment at the comfort of your space. Choose from our stunning array of wallpaper collection, customise the layout and colourway to suit your taste in getting the perfect feature wall that is uniquely yours.