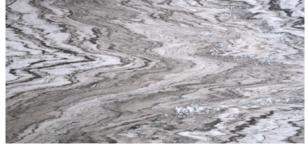

### Onyx

a mineral stone with straight, parallel bands of alternating shades that range from milky white to just about any colour.

Emerald

Bronze

Gold White

Maroon

Crimson

Honey

Smokey