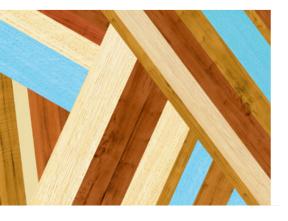

### **Tiger's Eye**

a form of quartz which possesses alternating bands of gold and brown with a silky lustre.

Artec Veneer series is specially constructed to combine warmth and beauty of natural wood with inspiring digitally printed graphics. Made with top grade wood veneer together with our latest printing technology, we provide a diverse collection of geometric and organic contemporary patterns that increase your design options, adding that dramatic yet captivating element to any interior.

Wood Veneer Collection

#### • Unique Graphic Patterns choose from our collection of geometric and organic graphic patterns in a variety of colourways