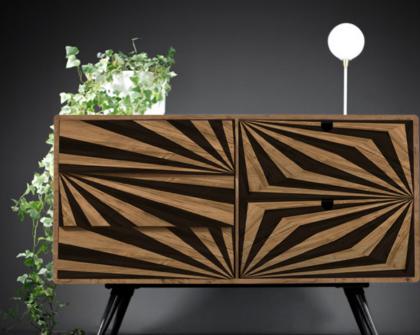

### **Tiger's Eye**

a form of quartz which possesses alternating bands of gold and brown with a silky lustre.

Artec Veneer series is specially constructed to combine warmth and beauty of natural wood with inspiring digitally printed graphics. Made with top grade wood veneer together with our latest printing technology, we provide a diverse collection of geometric and organic contemporary patterns that increase your design options, adding that dramatic yet captivating element to any interior.

Wood Veneer Collection

#### • Unique Graphic Patterns choose from our collection of geometric and organic graphic patterns in a variety of colourways

#### • Customisable Sizes

wood veneer sheets can be made to fit all dimensions, up to a maximum of  $2m \times 3m$ 

• **One-of-a-kind Design** the wood grain patterns vary with each sheet, giving a truly unique appearance

#### Easy Maintenance

images are printed on top quality, fire rated wood veneer of varying thickness