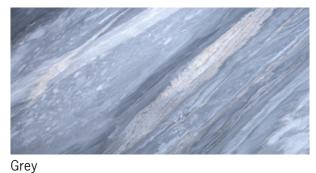

### Marble

a crystalline rock characterised by swirls and veins of colour from impurities, creating a striking and dramatic effects.

Aqua

Wood