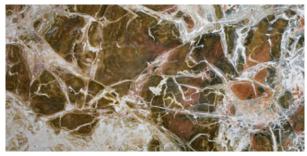

### Marble

a crystalline rock characterised by swirls and veins of colour from impurities, creating a striking and dramatic effects.

Aqua

Wood