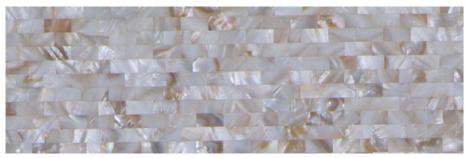

### **Mother of Pearl**

a blend of minerals deposited inside the seashells which has a very distinct multicoloured effect with a faint iridescent glow.

Abalone

lvory