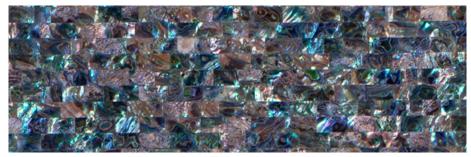

### **Mother of Pearl**

a blend of minerals deposited inside the seashells which has a very distinct multicoloured effect with a faint iridescent glow.

Abalone

lvory