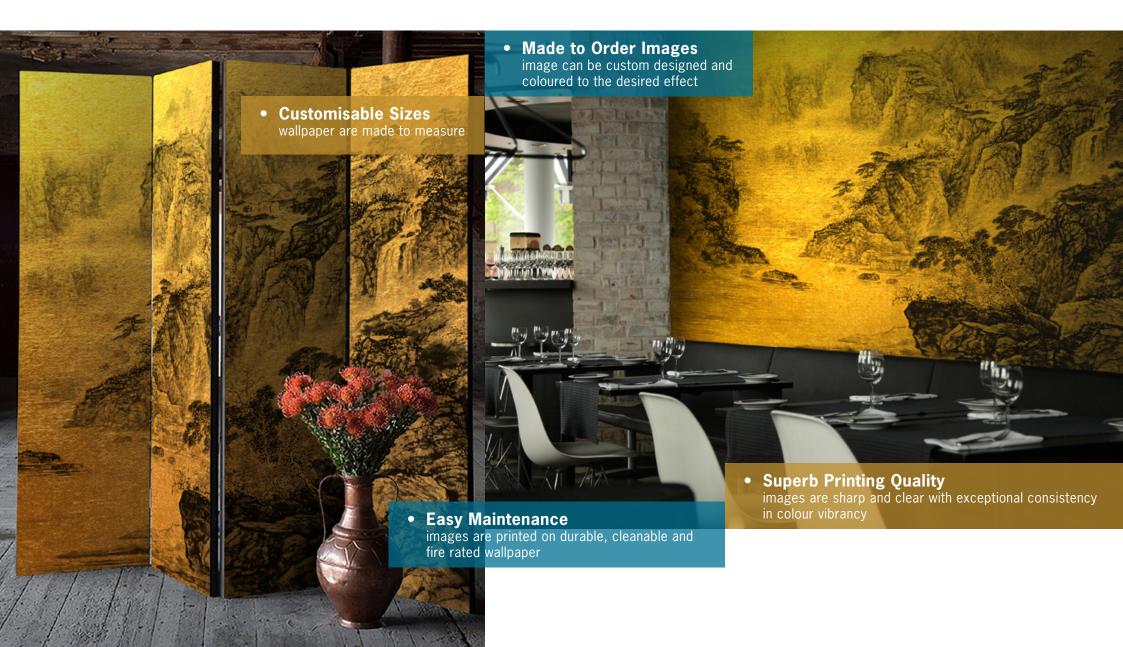

#### • Customisable Sizes

wood veneer sheets can be made to fit all dimensions, up to a maximum of  $2m \times 3m$ 

• **One-of-a-kind Design** the wood grain patterns vary with each sheet, giving a truly unique appearance

#### Easy Maintenance

images are printed on top quality, fire rated wood veneer of varying thickness

### **Tessellation**

Artec Walls provides digitally printed wallcoverings that are completely made to order to satisfy your individual needs. Whether you want to add ambience or make a bold statement, our digital wallpaper is certainly the solution providing you with desirable visual sensation and enjoyment at the comfort of your space. Choose from our stunning array of wallpaper collection, customise the layout and colourway to suit your taste in getting the perfect feature wall that is uniquely yours.