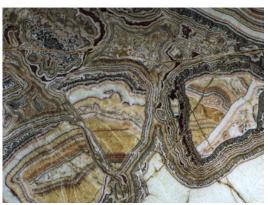

### Onyx

a mineral stone with straight, parallel bands of alternating shades that range from milky white to just about any colour.

Emerald

Bronze

Gold White

Maroon

Crimson

Honey

### Marble

a crystalline rock characterised by swirls and veins of colour from impurities, creating a striking and dramatic effects.

Aqua

Wood