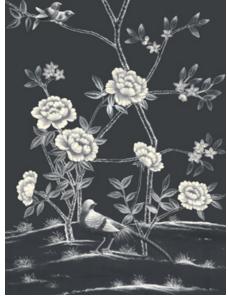

### Chinoiserie

Chinoiserie is a European decorative style of art that was predominantly fashionable in the 17th and 18th centuries. Inspired by the exotic fauna and flora of the East, this collection of wallpaper depicts sumptuous design motif such as wild birds, lattices, pagodas and water gardens, making it a vivid and colourful addition to any interior setting.

The Chinoiserie collection comes in a wide array of layouts and an opulent palette of colourways, ranging from a restrained and subtle look to more striking combinations.