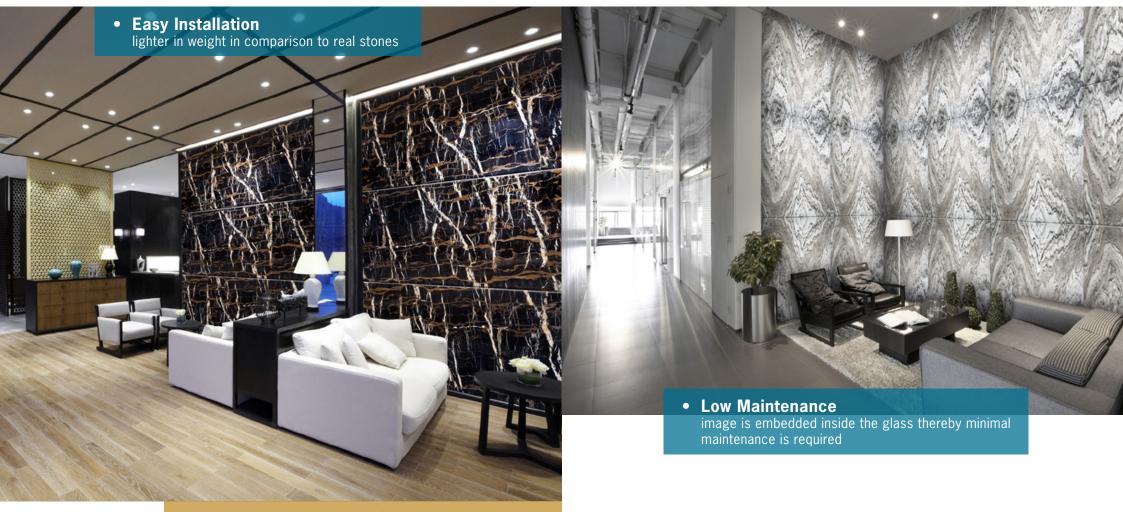

**ArtGlas** is a collection of decorative architectural glass encapsulating a high resolution digital image of natural and precious stone.

We specialise in large format images of natural and precious stone. Combining the beauty of natural stone and the versatility of architectural glass, **ArtGlas** opens up a myriad of creative possibilities for architects and designers. The only limit is your imagination.