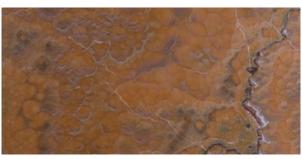

### Onyx

a mineral stone with straight, parallel bands of alternating shades that range from milky white to just about any colour.

Emerald

Bronze

Gold White

Maroon

Crimson

Honey