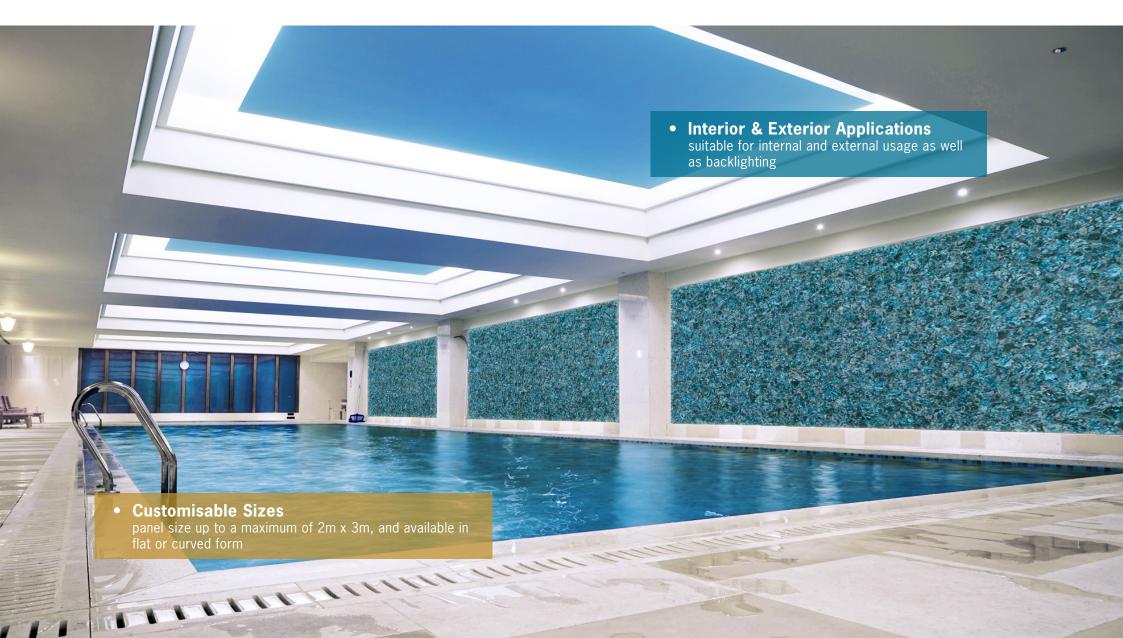

**ArtGlas** is a collection of decorative architectural glass encapsulating a high resolution digital image of natural and precious stone.

We specialise in large format images of natural and precious stone. Combining the beauty of natural stone and the versatility of architectural glass, **ArtGlas** opens up a myriad of creative possibilities for architects and designers. The only limit is your imagination.