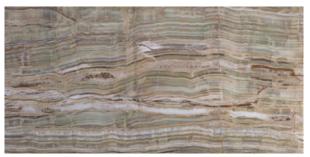

### Onyx

a mineral stone with straight, parallel bands of alternating shades that range from milky white to just about any colour.

Emerald

Bronze

Gold White

Maroon

Crimson

Honey