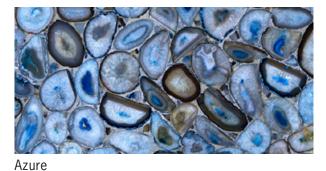

### Agate

a variety of microcrystalline quartz characterised by concentric colour bands in shades of white, yellow, pale blue, brown, pink, red or black, nearly every shades the earth can produce.

Crystal

Purple