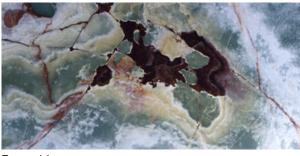

### Malachite

with its distinctive concentric bands in varying shades of green, Malachite represents the innate beauty of flowers, trees, roots and plants.

Green

Peacock