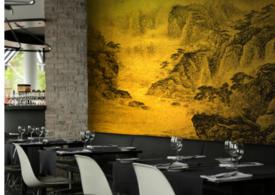

### Landscape

Landscape painting uses ink wash and brushstrokes to express towering mountains looming in the background over idyllic scenes of trees, hills, stones and water. We have given the wallpaper collection a modern twist, brightening it up in bold colours against a backdrop of lustrous gold or silver leaf. They will surely be a stunner for any room.

### Colourway

AWLA001G Charcoal

AWLA003G Rouge

AWLA002G Navy

AWLA004G Earth