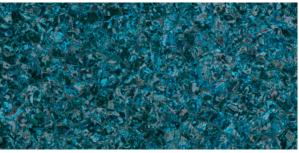

### Onyx

a mineral stone with straight, parallel bands of alternating shades that range from milky white to just about any colour.

Emerald

Bronze

Gold White

Maroon

Crimson

Honey

### Marble

a crystalline rock characterised by swirls and veins of colour from impurities, creating a striking and dramatic effects.

Aqua

Wood