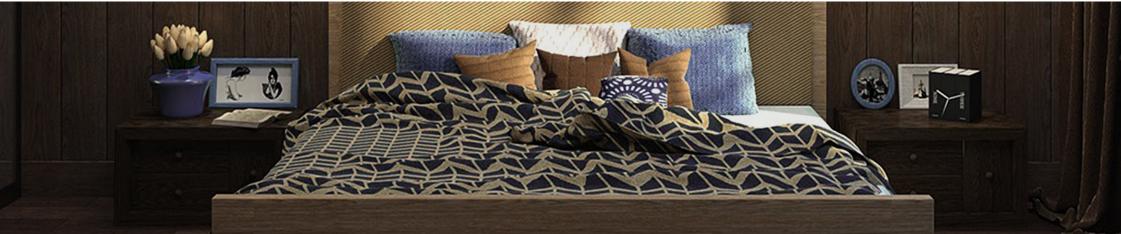

### **Tessellation**

Artec Walls provides digitally printed wallcoverings that are completely made to order to satisfy your individual needs. Whether you want to add ambience or make a bold statement, our digital wallpaper is certainly the solution providing you with desirable visual sensation and enjoyment at the comfort of your space. Choose from our stunning array of wallpaper collection, customise the layout and colourway to suit your taste in getting the perfect feature wall that is uniquely yours.

### Chinoiserie

Chinoiserie is a European decorative style of art that was predominantly fashionable in the 17th and 18th centuries. Inspired by the exotic fauna and flora of the East, this collection of wallpaper depicts sumptuous design motif such as wild birds, lattices, pagodas and water gardens, making it a vivid and colourful addition to any interior setting.

The Chinoiserie collection comes in a wide array of layouts and an opulent palette of colourways, ranging from a restrained and subtle look to more striking combinations.