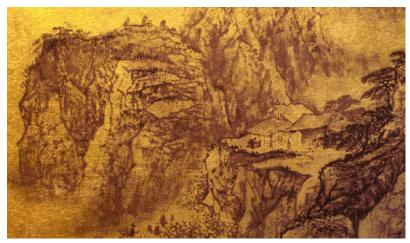

### Landscape

Landscape painting uses ink wash and brushstrokes to express towering mountains looming in the background over idyllic scenes of trees, hills, stones and water. We have given the wallpaper collection a modern twist, brightening it up in bold colours against a backdrop of lustrous gold or silver leaf. They will surely be a stunner for any room.

### Colourway

AWLA001G Charcoal

AWLA003G Rouge

AWLA002G Navy

AWLA004G Earth