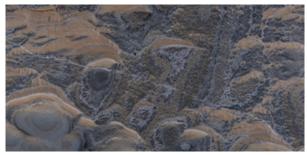

### Agate

a variety of microcrystalline quartz characterised by concentric colour bands in shades of white, yellow, pale blue, brown, pink, red or black, nearly every shades the earth can produce.

Crystal