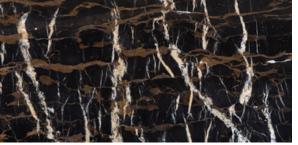

### Marble

a crystalline rock characterised by swirls and veins of colour from impurities, creating a striking and dramatic effects.

Aqua

Wood