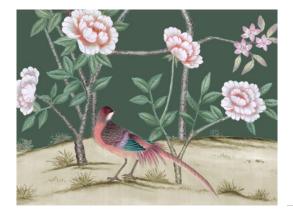

### Chinoiserie

Chinoiserie is a European decorative style of art that was predominantly fashionable in the 17th and 18th centuries. Inspired by the exotic fauna and flora of the East, this collection of wallpaper depicts sumptuous design motif such as wild birds, lattices, pagodas and water gardens, making it a vivid and colourful addition to any interior setting.

The Chinoiserie collection comes in a wide array of layouts and an opulent palette of colourways, ranging from a restrained and subtle look to more striking combinations.