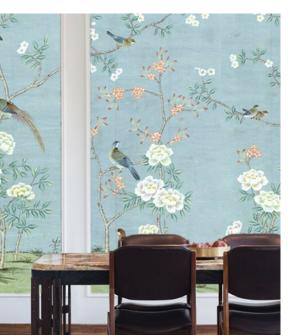

### Chinoiserie

Chinoiserie is a European decorative style of art that was predominantly fashionable in the 17th and 18th centuries. Inspired by the exotic fauna and flora of the East, this collection of wallpaper depicts sumptuous design motif such as wild birds, lattices, pagodas and water gardens, making it a vivid and colourful addition to any interior setting.

The Chinoiserie collection comes in a wide array of layouts and an opulent palette of colourways, ranging from a restrained and subtle look to more striking combinations.