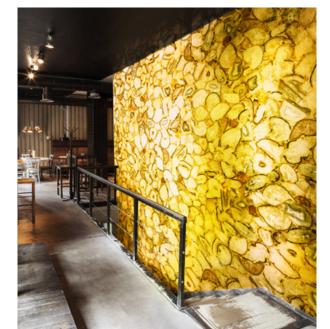

**ArtGlas** is a collection of decorative architectural glass encapsulating a high resolution digital image of natural and precious stone.

We specialise in large format images of natural and precious stone. Combining the beauty of natural stone and the versatility of architectural glass, **ArtGlas** opens up a myriad of creative possibilities for architects and designers. The only limit is your imagination.

# ARTGLAS

Precious Stone Glass & Customization Collection

132

C.C.C.

Ultra High Resolution Stone Images
choose from our extensive library of natural stone images

### Agate

a variety of microcrystalline quartz characterised by concentric colour bands in shades of white, yellow, pale blue, brown, pink, red or black, nearly every shades the earth can produce.

Crystal