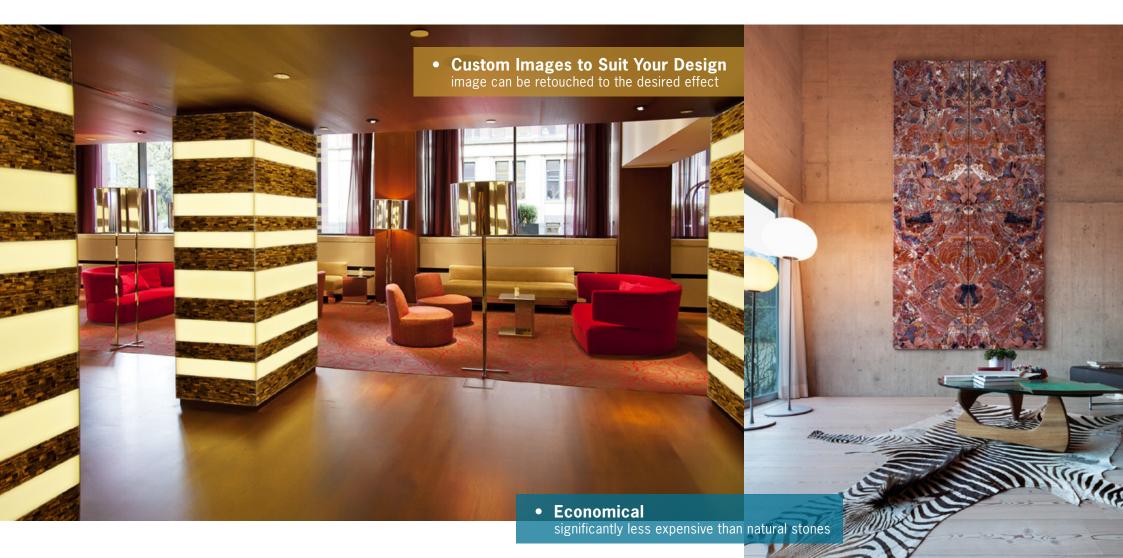

Our unique architectural surface materials will enrich and invigorate your projects with their exceptional patterns, colours and sizes which are designed to accommodate variations in interior conditions and clients' expectations.

**ArtGlas** is a collection of decorative architectural glass encapsulating a high resolution digital image of natural and precious stone.

We specialise in large format images of natural and precious stone. Combining the beauty of natural stone and the versatility of architectural glass, **ArtGlas** opens up a myriad of creative possibilities for architects and designers. The only limit is your imagination.