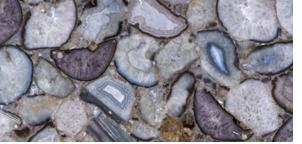

### Agate

a variety of microcrystalline quartz characterised by concentric colour bands in shades of white, yellow, pale blue, brown, pink, red or black, nearly every shades the earth can produce.

Crystal