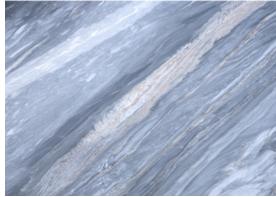

### Marble

a crystalline rock characterised by swirls and veins of colour from impurities, creating a striking and dramatic effects.

Aqua

Wood