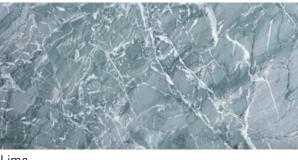

### Marble

a crystalline rock characterised by swirls and veins of colour from impurities, creating a striking and dramatic effects.

Aqua

Wood