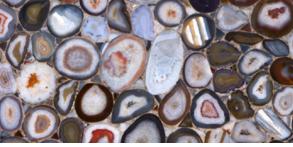

### Agate

a variety of microcrystalline quartz characterised by concentric colour bands in shades of white, yellow, pale blue, brown, pink, red or black, nearly every shades the earth can produce.

Crystal

Purple