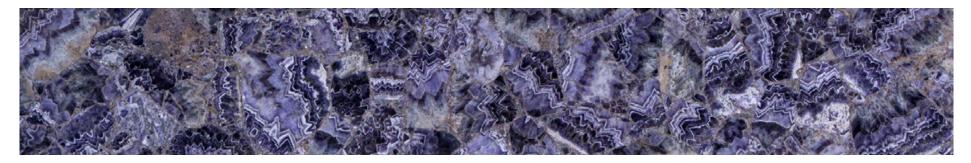

### **Petrified Wood**

fossils of wood that have turned to stone. Characterised with unique tree rings and rich earth tones which gives a rustic but chic look to any space.