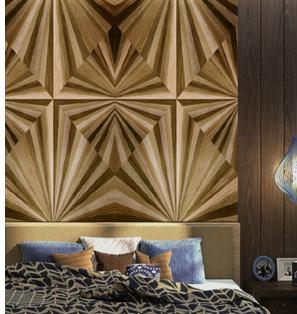

### **Tiger's Eye**

a form of quartz which possesses alternating bands of gold and brown with a silky lustre.

Artec Veneer series is specially constructed to combine warmth and beauty of natural wood with inspiring digitally printed graphics. Made with top grade wood veneer together with our latest printing technology, we provide a diverse collection of geometric and organic contemporary patterns that increase your design options, adding that dramatic yet captivating element to any interior.

Wood Veneer Collection

#### • Unique Graphic Patterns choose from our collection of geometric and organic graphic patterns in a variety of colourways

#### • Customisable Sizes

wood veneer sheets can be made to fit all dimensions, up to a maximum of  $2m \times 3m$ 

• **One-of-a-kind Design** the wood grain patterns vary with each sheet, giving a truly unique appearance

#### Easy Maintenance

images are printed on top quality, fire rated wood veneer of varying thickness

### Sunburst