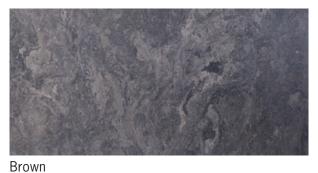

### Marble

a crystalline rock characterised by swirls and veins of colour from impurities, creating a striking and dramatic effects.

Aqua

Wood