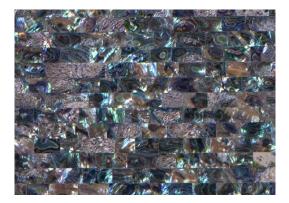

### **Mother of Pearl**

a blend of minerals deposited inside the seashells which has a very distinct multicoloured effect with a faint iridescent glow.

Abalone

lvory