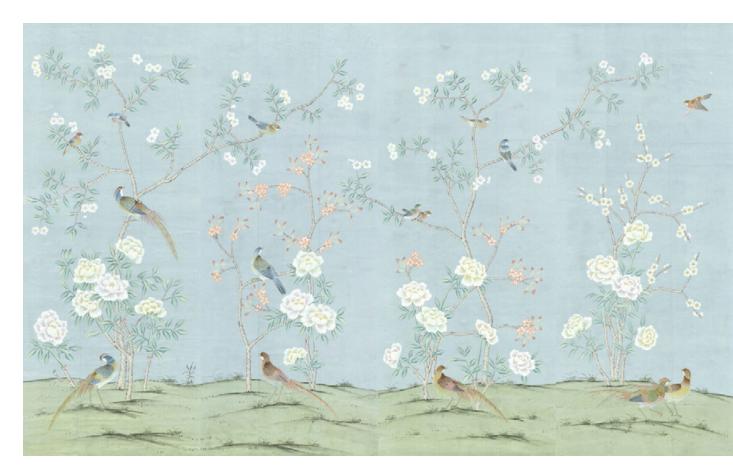

### Chinoiserie

Chinoiserie is a European decorative style of art that was predominantly fashionable in the 17th and 18th centuries. Inspired by the exotic fauna and flora of the East, this collection of wallpaper depicts sumptuous design motif such as wild birds, lattices, pagodas and water gardens, making it a vivid and colourful addition to any interior setting.

The Chinoiserie collection comes in a wide array of layouts and an opulent palette of colourways, ranging from a restrained and subtle look to more striking combinations.

### **Design Layout**

CH004