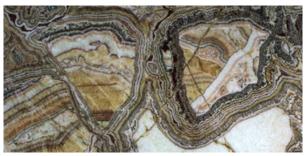

### Malachite

with its distinctive concentric bands in varying shades of green, Malachite represents the innate beauty of flowers, trees, roots and plants.

Green

Peacock