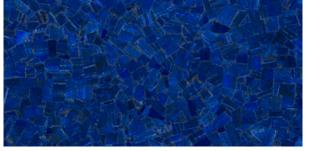

### Amethyst

the purple variety of the quartz mineral. Its colour ranges from a light lilac to a deep intense royal purple as well as from brownish to vivid.