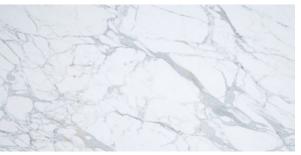

### Marble

a crystalline rock characterised by swirls and veins of colour from impurities, creating a striking and dramatic effects.

Aqua

Wood