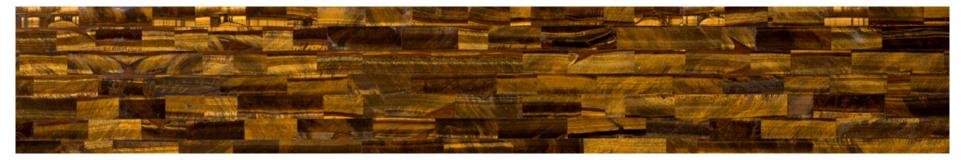

### **Tiger's Eye**

a form of quartz which possesses alternating bands of gold and brown with a silky lustre.

Artec Veneer series is specially constructed to combine warmth and beauty of natural wood with inspiring digitally printed graphics. Made with top grade wood veneer together with our latest printing technology, we provide a diverse collection of geometric and organic contemporary patterns that increase your design options, adding that dramatic yet captivating element to any interior.