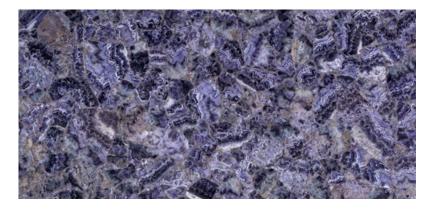

Weight m<sup>2</sup> x thickness x 2.2 (density)

**Density**  $2,200 kg/m^3$ 

**Profile** Flat sheets or curved to a radius

**Edge Finishes** Polished all edges

**Surface Finishes** Clear, sandblasted or etched

**Applied Finishes** Opaque colours, transparent colours or mirror finish can be applied to the rear of the

glass

**Processing Options** Shaping, drilled holes, notches, waterjet cutouts

**Tolerances** +/- 2mm (glass size)

Please contact us for detailed test report or certificate.



### **STONE TYPES**



## **AGATE** is available in custom slab size upon request







Agate Crystal



Agate Purple



## **MALACHITE** is available in custom slab size upon request







Malachite Green



Malachite Peacock

### **AMETHYST** is available in custom slab size upon request



Amethyst

# **PETRIFIED WOOD** is available in custom slab size upon request



Petrified Wood



## MOTHER OF PEARL is available in custom slab size upon request





Mother of Pearl Abalone

Mother of Pearl Ivory

# $\textbf{TIGER'S EYE} \ \text{is available in custom slab size upon request}$



Tiger's Eye