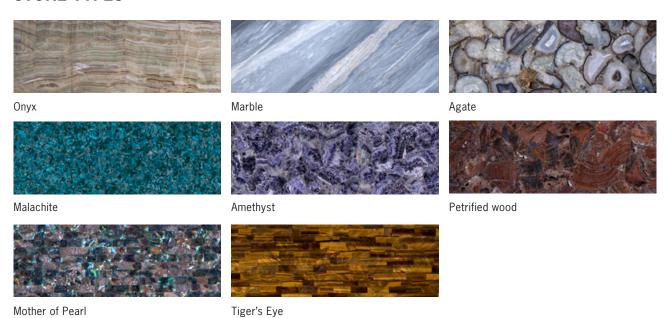

oughened (tempered) glass printed with high resolution image in UV ink

**Panel Size** Maximum 2000mm x 3000mm

**Thickness** 4mm + 4mm (nominal overall thickness 10mm)

6mm + 6mm (nominal overall thickness 14mm)

Also available in a combination of other glass thicknesses

Weight m<sup>2</sup> x thickness x 2.2 (density)

**Density**  $2,200 kg/m^3$ 

**Profile** Flat sheets or curved to a radius

**Edge Finishes** Polished all edges

**Surface Finishes** Clear, sandblasted or etched

**Applied Finishes** Opaque colours, transparent colours or mirror finish can be applied to the rear of the

glass

**Processing Options** Shaping, drilled holes, notches, waterjet cutouts

**Tolerances** +/- 2mm (glass size)

Please contact us for detailed test report or certificate.



### **STONE TYPES**



## **AGATE** is available in custom slab size upon request







Agate Crystal



Agate Purple



## **MALACHITE** is available in custom slab size upon request







Malachite Green



Malachite Peacock

### **AMETHYST** is available in custom slab size upon request



Amethyst

# **PETRIFIED WOOD** is available in custom slab size upon request



Petrified Wood



## MOTHER OF PEARL is available in custom slab size upon request





Mother of Pearl Abalone

Mother of Pearl Ivory

# $\textbf{TIGER'S EYE} \ \text{is available in custom slab size upon request}$



Tiger's Eye