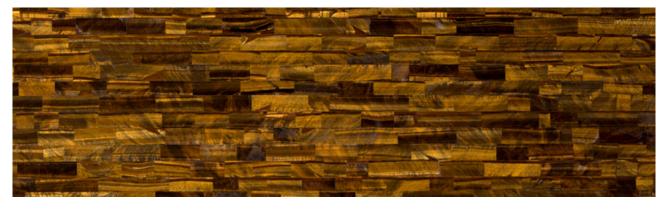

# $\textbf{TIGER'S EYE} \ \text{is available in custom slab size upon request}$

Tiger's Eye