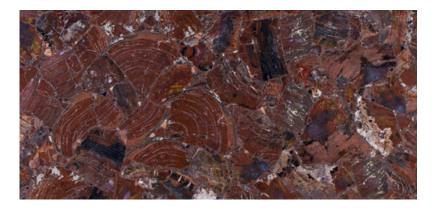

# **PETRIFIED WOOD** is available in custom slab size upon request

Petrified Wood