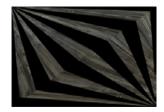

# **SUNBURST**

Rays of wood radiate out from the center towards the outside, creating an eye-catching pattern that will warm up any space.

# Colourways

Sunset Brown

Dawn

Mid Night