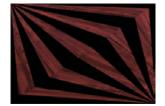

# **SUNBURST**

Rays of wood radiate out from the center towards the outside, creating an eye-catching pattern that will warm up any space.

# Colourways

Sunset Brown

Dawn

Mid Night