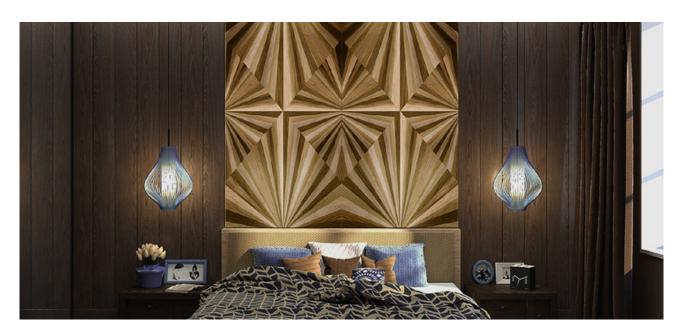

# **SUNBURST**

Rays of wood radiate out from the center towards the outside, creating an eye-catching pattern that will warm up any space.

# Colourways

Sunset Brown

Dawn

Mid Night