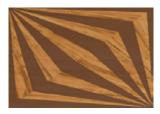

# **SUNBURST**

Rays of wood radiate out from the center towards the outside, creating an eye-catching pattern that will warm up any space.

# Colourways

Sunset Brown

Dawn

Mid Night