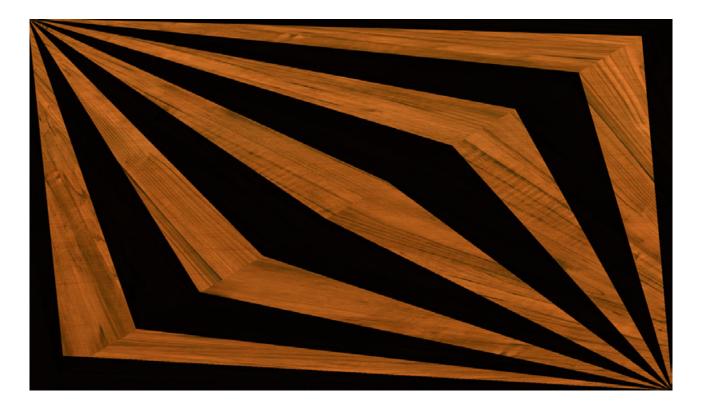

# **SUNBURST**

Rays of wood radiate out from the center towards the outside, creating an eye-catching pattern that will warm up any space.

# Colourways

Sunset Brown

Dawn

Mid Night