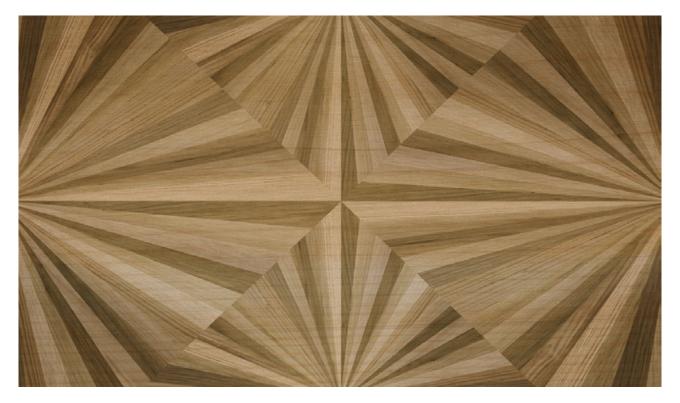

# **SUNBURST**

Rays of wood radiate out from the center towards the outside, creating an eye-catching pattern that will warm up any space.

# Colourways

Sunset Brown

Dawn

Mid Night