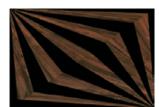

# **SUNBURST**

Rays of wood radiate out from the center towards the outside, creating an eye-catching pattern that will warm up any space.

# Colourways

Sunset Brown

Dawn

Mid Night