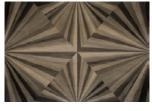

# **SUNBURST**

Rays of wood radiate out from the center towards the outside, creating an eye-catching pattern that will warm up any space.

# Colourways

Sunset Brown

Dawn

Mid Night