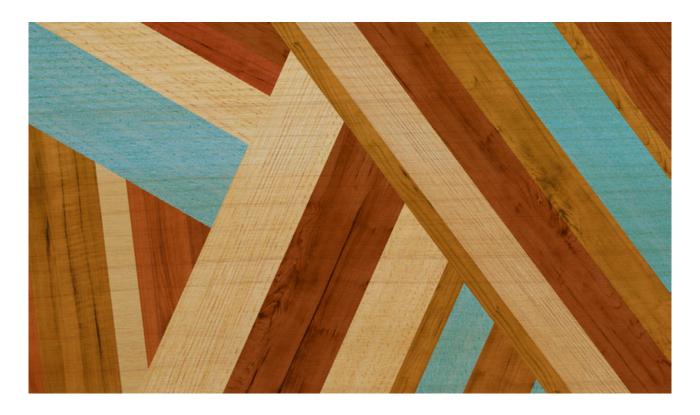

# **CRISSCROSS**

Featuring strips of wood layered in a random fashion, Crisscross demonstrates a clever interplay of pattern and colour creating a naturally beautiful statement.

# Colourways

Blue & Brown

Brown

Mono