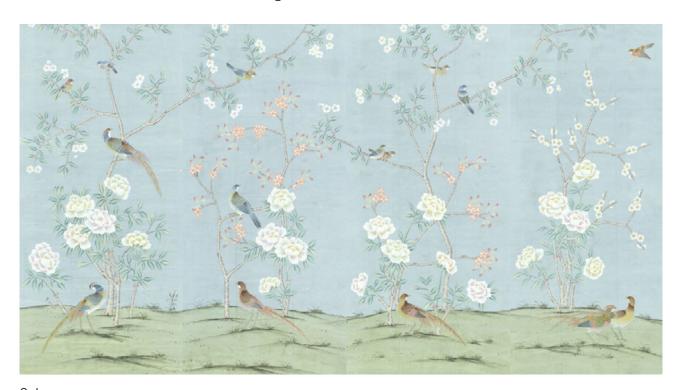

#### **CHINOISERIE**

Chinoiserie is a European decorative style of art that was predominantly fashionable in the 17th and 18th centuries. Inspired by the exotic fauna and flora of the East, this collection of wallpaper depicts sumptuous design motif such as wild birds, lattices, pagodas and water gardens, making it a vivid and colourful addition to any interior setting.

The Chinoiserie collection comes in a wide array of layouts and an opulent palette of colourways, ranging from a restrained and subtle look to more striking combinations.