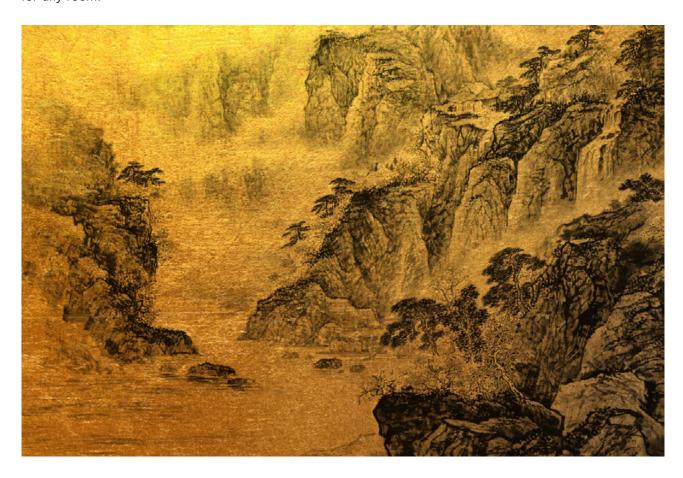

### **LANDSCAPE**

Landscape painting uses ink wash and brushstrokes to express towering mountains looming in the background over idyllic scenes of trees, hills, stones and water. We have given the wallpaper collection a modern twist, brightening it up in bold colours against a backdrop of lustrous gold or silver leaf. They will surely be a stunner for any room.