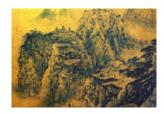

### **LANDSCAPE**

Landscape painting uses ink wash and brushstrokes to express towering mountains looming in the background over idyllic scenes of trees, hills, stones and water. We have given the wallpaper collection a modern twist, brightening it up in bold colours against a backdrop of lustrous gold or silver leaf. They will surely be a stunner for any room.

### Colourways

AWLA001G Charcoal

AWLA002G Navy

AWLA003G Rouge

AWLA004G Earth