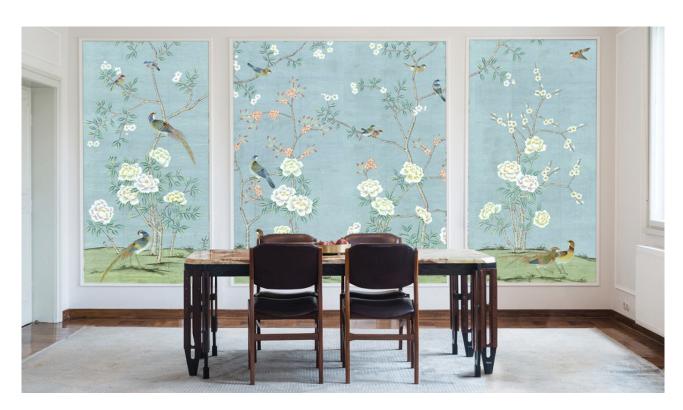

#### **CHINOISERIE**

Chinoiserie is a European decorative style of art that was predominantly fashionable in the 17th and 18th centuries. Inspired by the exotic fauna and flora of the East, this collection of wallpaper depicts sumptuous design motif such as wild birds, lattices, pagodas and water gardens, making it a vivid and colourful addition to any interior setting.

The Chinoiserie collection comes in a wide array of layouts and an opulent palette of colourways, ranging from a restrained and subtle look to more striking combinations.