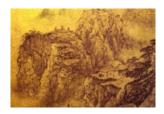

### **LANDSCAPE**

Landscape painting uses ink wash and brushstrokes to express towering mountains looming in the background over idyllic scenes of trees, hills, stones and water. We have given the wallpaper collection a modern twist, brightening it up in bold colours against a backdrop of lustrous gold or silver leaf. They will surely be a stunner for any room.

### Colourways

AWLA001G Charcoal

AWLA002G Navy

AWLA003G Rouge

AWLA004G Earth