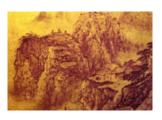

### **LANDSCAPE**

Landscape painting uses ink wash and brushstrokes to express towering mountains looming in the background over idyllic scenes of trees, hills, stones and water. We have given the wallpaper collection a modern twist, brightening it up in bold colours against a backdrop of lustrous gold or silver leaf. They will surely be a stunner for any room.

### Colourways

AWLA001G Charcoal

AWLA002G Navy

AWLA003G Rouge

AWLA004G Earth