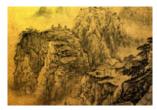

### **LANDSCAPE**

Landscape painting uses ink wash and brushstrokes to express towering mountains looming in the background over idyllic scenes of trees, hills, stones and water. We have given the wallpaper collection a modern twist, brightening it up in bold colours against a backdrop of lustrous gold or silver leaf. They will surely be a stunner for any room.

### Colourways

AWLA001G Charcoal

AWLA002G Navy

AWLA003G Rouge

AWLA004G Earth