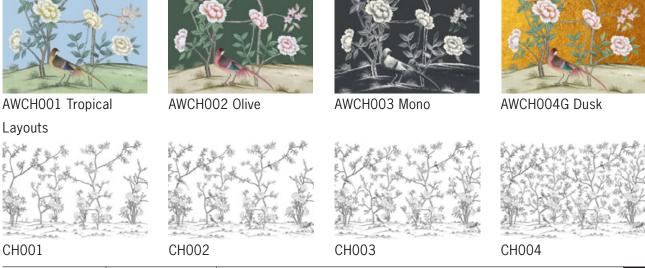

The Chinoiserie collection comes in a wide array of layouts and an opulent palette of colourways, ranging from a restrained and subtle look to more striking combinations.

# Colourways